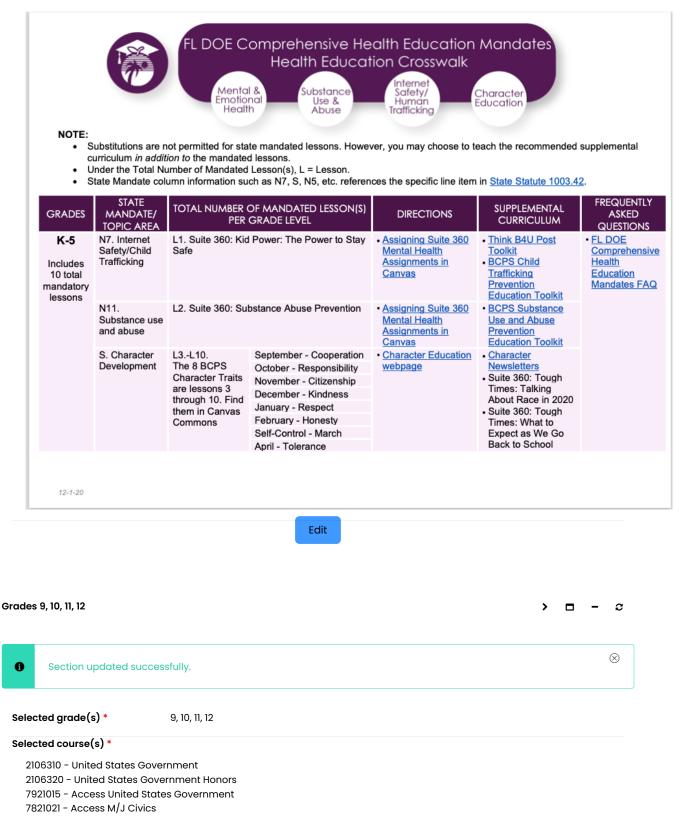

Schools are encouraged to use each month's classroom lesson plans and the Reality Lane (K-5) or Reality Avenue (6-12) character videos to integrate the trait into students' daily lives and bring the trait to life in a way that is relevant. We also encourage families to do the related activities at home. mandate. The crosswalk below was intended to assist schools and staff with the required materials to meet the state.